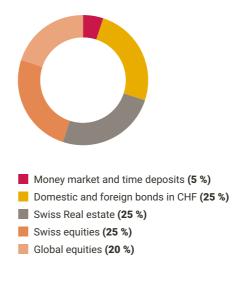

Your yield-oriented investment strategy

## Swiss Real estate: 25 %

Investments in Swiss investment properties with real valuation (NAV, no premium)